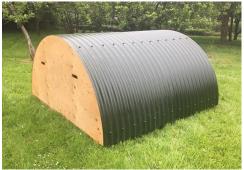

## Pig Arks

## **Features**

- All timber pressure treated
- Galvanised fixings
- Robust design
- Unique coloured heavy gauged steel roofing
- Easily detachable for cleaning
- Treated 18mm ply ends with thick door frame to minimise chewing
- Raised solid timber floor for easy lifting
- Width ways studs for forklift moving