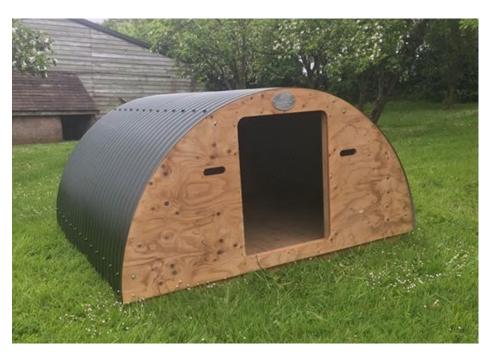

## Pig Arks

## **Features**

- All timber pressure treated
- Galvanised fixings
- Robust design
- Unique coloured heavy gauged steel roofing
- Easily detachable for cleaning
- Treated 18mm ply ends with thick door frame to minimise chewing
- Raised solid timber floor for easy lifting
- Width ways studs for forklift moving