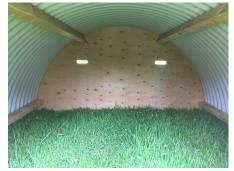

## **Features**

- All timber pressure treated
- Galvanised fixings
- Robust design
- Unique coloured heavy gauged steel roofing
- Easily detachable for cleaning
- Treated 18mm ply ends with thick door frame to minimise chewing
- Raised solid timber floor for easy lifting
- Width ways studs for forklift moving