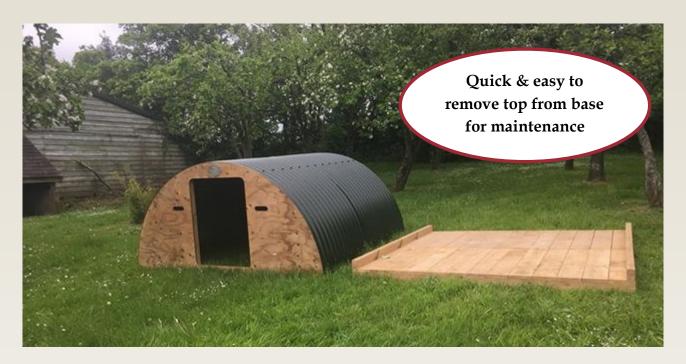

## **Features**

- All timber pressure treated
- Galvanised fixings
- Robust design
- Unique coloured heavy gauged steel roofing
- Easily detachable for cleaning
- Treated 18mm ply ends with thick door frame to minimise chewing
- Raised solid timber floor for easy lifting
- Width ways studs for forklift moving