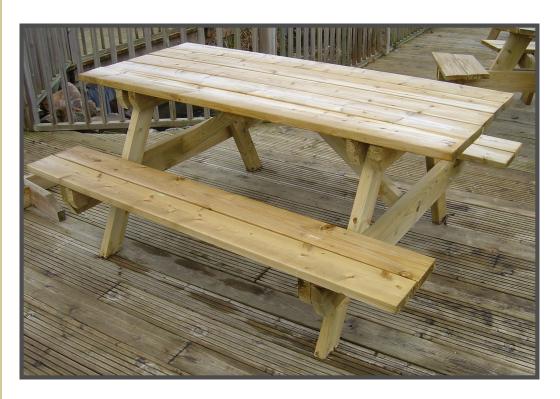

### **Features**

- All timber pressure treated for long service life
- Galvanised fixings
- Robust design

• 1.8m long

- Table width 0.7m
- Overall width including benches 1.46m
- Height of bench
  0.8m

**Tel**: Hemyock (01823) **681 603** 

# Picnic Bench

#### Flat packed picnic bench £190.00 + VAT