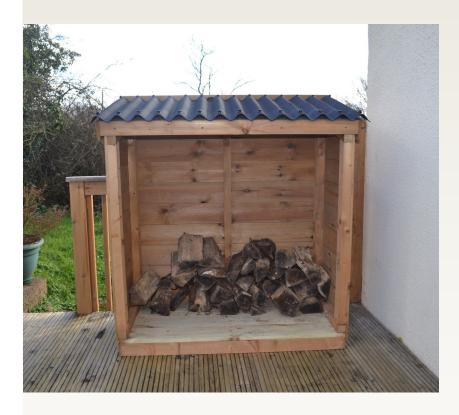

## Log Stores

## Features:

- Construction quality pressure treated timber for longer service life
- Corrugated black roof sheets
- Roof underlined with OSB / plywood
- Treated cladding
- Supplied fully assembled
- Vented or solid clad walls