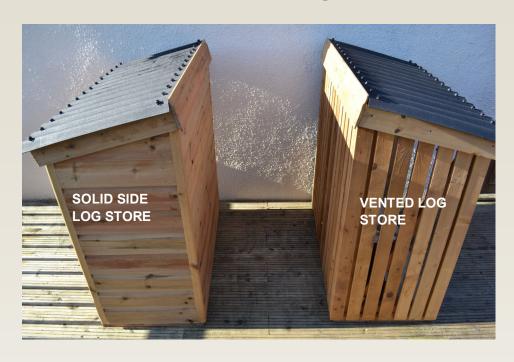

## Quality Timber Log Stores

www.blackdownbuildings.co.uk

**VENTED LOG STORE** 

1.2m x 0.6m Height 1.5m

£146 + VAT

**SOLID SIDE LOG STORE** 

1.2m x 0.6m Height 1.5m

£185.00 + VAT