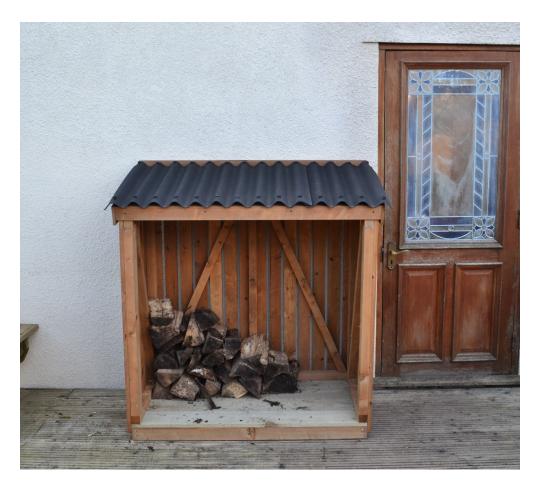

## Log Stores

## Features:

- Construction quality pressure treated timber for longer service life
- Corrugated black roof sheets
- Roof underlined with OSB / plywood
- Treated cladding
- Supplied fully assembled
- Vented or solid clad walls