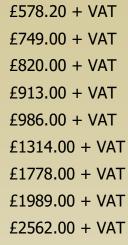

3

1.2m x 1.2m No windows 1.8m x 1.2m 2 windows on one side 1.8m x 1.5m 2 windows on one side 1.8m x 1.8m 2 windows on one side 2.4m x 1.8m 2 windows on one side 3.0m x 1.8m 3 windows on one side 3.0m x 2.4m 3 windows on one side 3.6m x 2.4m 4 windows on one side 3.6m x 3.0m 4 windows on one side £606.00 + VAT £777.00 + VAT £848.00 + VAT £941.00 + VAT £1006.00 + VAT £1342.00 + VAT £1806.00 + VAT £2016.00 + VAT £2593.00 + VAT