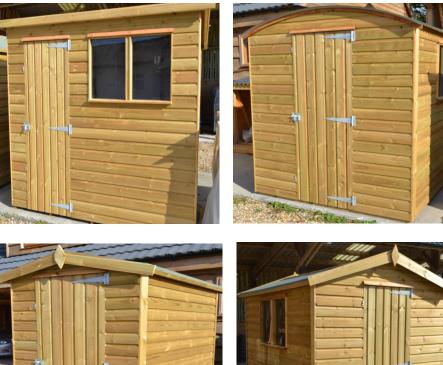

## Apex Shed (with felt roof)

### Pent Shed (with felt roof)

| l.2m x 1.2m | No windows             |
|-------------|------------------------|
| l.8m x 1.2m | 2 windows on high side |
| l.8m x 1.5m | 2 windows on high side |
| l.8m x 1.8m | 2 windows on high side |
| 2.4m x 1.8m | 2 windows on high side |
| 3.0m x 1.8m | 3 windows on high side |
| 3.0m x 2.4m | 3 windows on high side |
| 3.6m x 2.4m | 4 windows on high side |
| 3.6m x 3.0m | 4 windows on high side |
|             |                        |