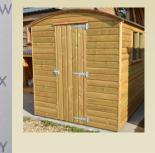

# Curved roof shed (with corrugated steel roof)

2.4m x 1.8m 3.0m x 2.4m 2 windows on one side2 windows on one side

£1310.00 + VAT £1658.00 + VAT

D

2

3

3

3