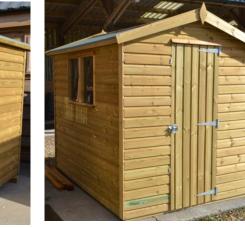

3

1.2m x 1.2m No windows 1.8m x 1.2m 2 windows on one side 1.8m x 1.5m 2 windows on one side 1.8m x 1.8m 2 windows on one side 2.4m x 1.8m 2 windows on one side 3.0m x 1.8m 3 windows on one side 3.0m x 2.4m 3 windows on one side 3.6m x 2.4m 4 windows on one side 3.6m x 3.0m 4 windows on one side £606.00 + VAT £777.00 + VAT £848.00 + VAT £941.00 + VAT £1006.00 + VAT £1342.00 + VAT £1806.00 + VAT £2016.00 + VAT £2593.00 + VAT