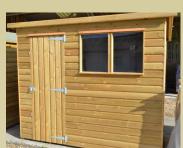

### Pent Shed (with felt roof)

| l.2m x 1.2m | No windows             |
|-------------|------------------------|
| l.8m x 1.2m | 2 windows on high side |
| l.8m x 1.5m | 2 windows on high side |
| l.8m x 1.8m | 2 windows on high side |
| 2.4m x 1.8m | 2 windows on high side |
| 3.0m x 1.8m | 3 windows on high side |
| 3.0m x 2.4m | 3 windows on high side |
| 3.6m x 2.4m | 4 windows on high side |
| 3.6m x 3.0m | 4 windows on high side |
|             |                        |

3

1.2m x 1.2m No windows 1.8m x 1.2m 2 windows on one side 1.8m x 1.5m 2 windows on one side 1.8m x 1.8m 2 windows on one side 2.4m x 1.8m 2 windows on one side 3.0m x 1.8m 3 windows on one side 3.0m x 2.4m 3 windows on one side 3.6m x 2.4m 4 windows on one side 3.6m x 3.0m 4 windows on one side £606.00 + VAT £777.00 + VAT £848.00 + VAT £941.00 + VAT £1006.00 + VAT £1342.00 + VAT £1806.00 + VAT £2016.00 + VAT £2593.00 + VAT