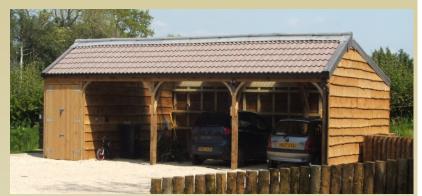

# Garages

## Quality Garages

www.blackdownbuildings.co.uk

Price indication for single storey design and supply only:-

Bays 3m wide by 6m deep

1st bay £ 3430.00

Subsequent bays £ 2635.00

**Storage** Price on request

**Doors** Price on request

#### **Features**

- All timber pressure treated for long service life
- Oak framed frontage
- Fully boarded roof providing warm and dry environment
- Waney edge boarding, feather edge or shiplap clad to walls
- Guttering to front & rear
- All galvanised furniture
- Various door options available