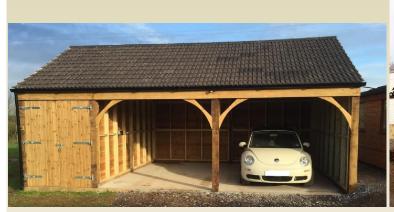

#### **Features**

- All timber pressure treated for long service life
- Oak framed frontage
- Fully boarded roof providing warm and dry environment
- Waney edge boarding, feather edge or shiplap clad to walls
- Guttering to front & rear
- All galvanised furniture
- Various door options available

## Quality Garages

www.blackdownbuildings.co.uk

Price indication for single storey design and supply only:-

Bays 3m wide by 6m deep

1st bay £ 3430.00

Subsequent bays £ 2635.00

**Storage** Price on request

**Doors** Price on request