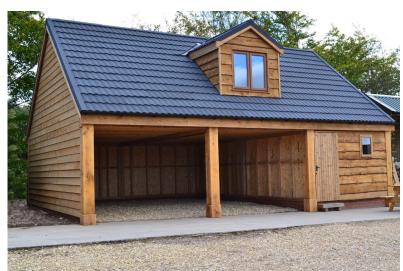

# Garages

## Quality Garages

www.blackdownbuildings.co.uk

Price indication for single storey design and supply only:-

Bays 3m wide by 6m deep

1st bay £ 3430.00

Subsequent bays £ 2635.00

**Storage** Price on request

**Doors** Price on request

#### **Features**

- All timber pressure treated for long service life
- Oak framed frontage
- Fully boarded roof providing warm and dry environment
- Waney edge boarding, feather edge or shiplap clad to walls
- Guttering to front & rear
- All galvanised furniture
- Various door options available