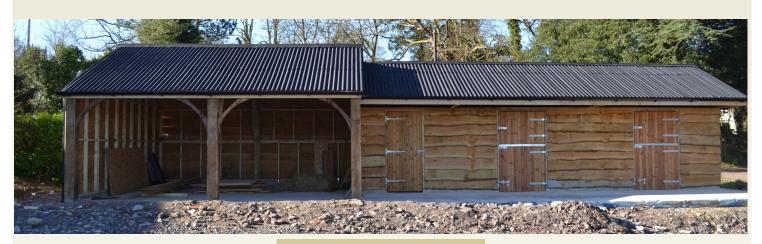

#### **Features**

- All timber pressure treated for long service life
- Oak framed frontage
- Fully boarded roof providing warm and dry environment
- Waney edge boarding, feather edge or shiplap clad to walls
- Guttering to front & rear
- All galvanised furniture
- Various door options available

## Quality Garages

www.blackdownbuildings.co.uk

Price indication for single storey design and supply only:-

Bays 3m wide by 6m deep

1st bay £ 3430.00

Subsequent bays £ 2635.00

**Storage** Price on request

**Doors** Price on request