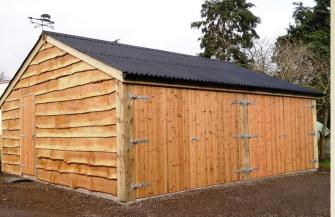

#### **Features**

- All timber pressure treated for long service life
- Oak framed frontage
- Fully boarded roof providing warm and dry environment
- Waney edge boarding, feather edge or shiplap clad to walls
- Guttering to front & rear
- All galvanised furniture
- Various door options available

## Quality Garages

www.blackdownbuildings.co.uk

Price indication for single storey design and supply only:-

Bays 3m wide by 6m deep

1st bay £ 3430.00

Subsequent bays £ 2635.00

**Storage** Price on request

**Doors** Price on request