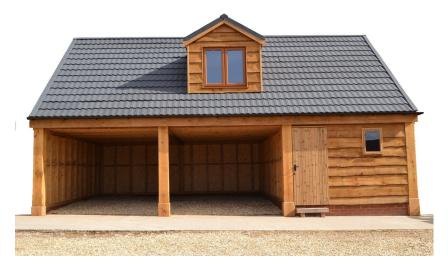

# Garages

## Quality Garages

www.blackdownbuildings.co.uk

Price indication for single storey design and supply only:-

Bays 3m wide by 6m deep

1st bay £ 3430.00

Subsequent bays £ 2635.00

**Storage** Price on request

**Doors** Price on request

#### **Features**

- All timber pressure treated for long service life
- Oak framed frontage
- Fully boarded roof providing warm and dry environment
- Waney edge boarding, feather edge or shiplap clad to walls
- Guttering to front & rear
- All galvanised furniture
- Various door options available