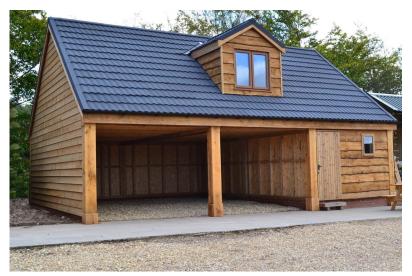

#### **Features**

- All timber pressure treated for long service life
- Oak framed frontage
- Fully boarded roof providing warm and dry environment
- Waney edge boarding, feather edge or shiplap clad to walls
- Guttering to front & rear
- All galvanised furniture
- Various door
  options available

# Garages

## Price indication for single storey design and supply only:-

Bays 3m wide by 6m deep1st bay£ 3430.00Subsequent bays£ 2635.00StoragePrice on requestDoorsPrice on request