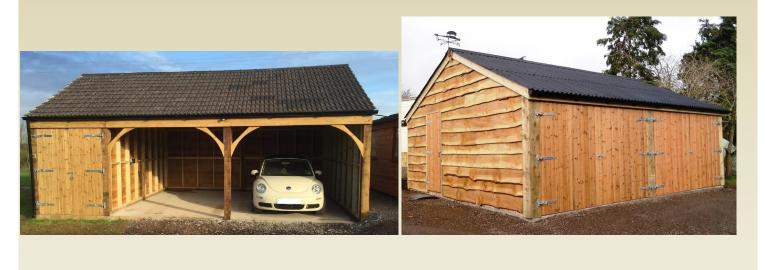

#### **Features**

- All timber pressure treated for long service life
- Oak framed frontage
- Fully boarded roof providing warm and dry environment
- Waney edge boarding, feather edge or shiplap clad to walls
- Guttering to front & rear
- All galvanised furniture
- Various door
  options available

# Garages

Quality Garages www.blackdownbuildings.co.uk