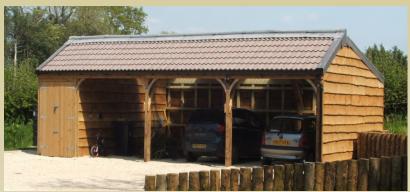

#### **Features**

- All timber pressure treated for long service life
- Oak framed frontage
- Fully boarded roof providing warm and dry environment
- Waney edge boarding, feather edge or shiplap clad to walls
- Guttering to front & rear
- All galvanised furniture
- Various door
  options available

# Garages

## Price indication for single storey design and supply only:-

Bays 3m wide by 6m deep1st bay£ 3430.00Subsequent bays£ 2635.00StoragePrice on requestDoorsPrice on request