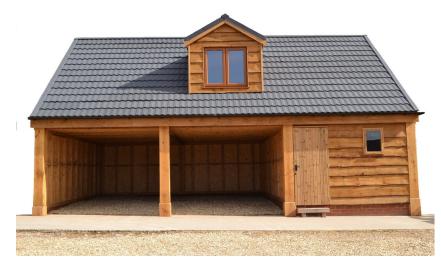

#### **Features**

- All timber pressure treated for long service life
- Oak framed frontage
- Fully boarded roof providing warm and dry environment
- Waney edge boarding, feather edge or shiplap clad to walls
- Guttering to front & rear
- All galvanised furniture
- Various door
  options available

# Garages

## Price indication for single storey design and supply only:-

Bays 3m wide by 6m deep1st bay£ 3430.00Subsequent bays£ 2635.00StoragePrice on requestDoorsPrice on request