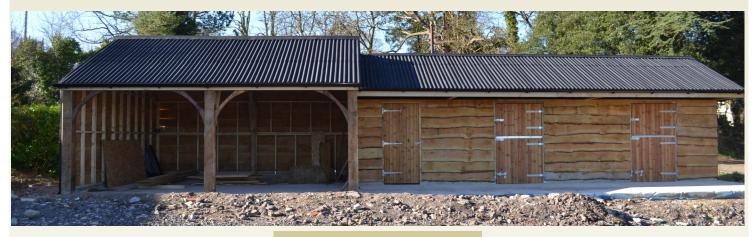

#### **Features**

- All timber pressure treated for long service life
- Oak framed frontage
- Fully boarded roof providing warm and dry environment
- Waney edge boarding, feather edge or shiplap clad to walls
- Guttering to front & rear
- All galvanised furniture
- Various door
  options available

# Garages

Quality Garages www.blackdownbuildings.co.uk